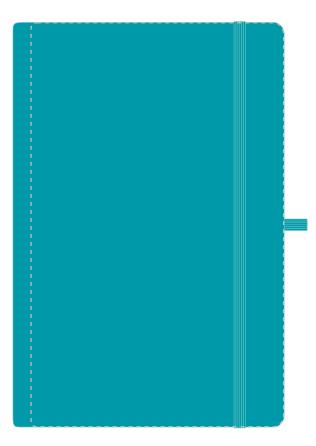

Product and Artwork Proof

A5 MOLE

Your Ref: Quantity: Product Code: QS0345
Our Ref: Version: 1 Product Colour: TEAL

## ARTWORK SCALE 50%

Product Image for visualisation - colours may vary

The dashed line is to demonstrate print area and will not appear on your printed item